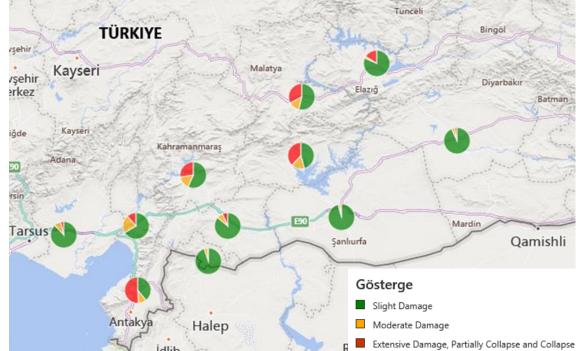

#### Number of Pay-Out Claim Files by Extent of Damages

#### Number of Claim Files Ratio by Extent of Damages in Cities

**Total Number of Claim Files by Location** 

Q&A Thank you