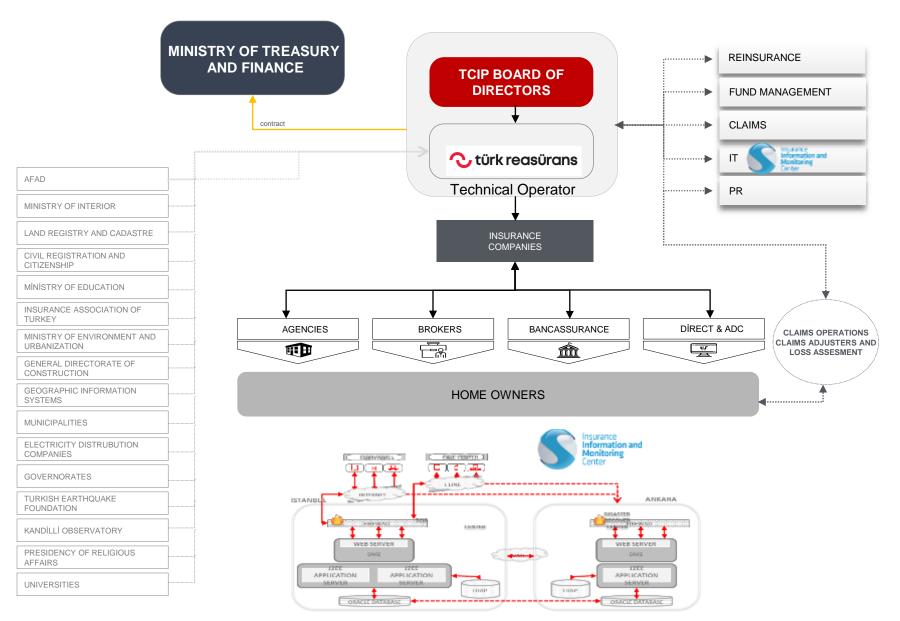

nsurance Coverage at reasonable prices for people with average income

- Less government expenditure for catastrophes
- Ground for long term fund accumulation
- Sharing the financial burden of earthquake with reinsurance markets
- Improvement of risk culture and insurance consciousness in public
- Coordination of 37 Insurance Companies and about 17.000 agencies to issue Compulsory Earthquake Policy
- Loss assessment and payment of indemnities in case of an earthquake
- DASK has enough protection & claim payment capasity in case of an earthquake
  - Accumulated Earthquake Reserve
  - Reinsurance protection
- Whole Reinsurance protection is provided by reputable Reinsurers and Insurers.
- Claim payment capacity of TCIP is TL 117 Billion in 2022-2023







# UNIQUE ORGANIZATIONAL STRUCTURE







🔨 türk reasürans

#### PRODUCT





#### **GLOBAL ROLE MODEL**









# COMPLEXITY IN NAT-CAT OPERATIONS



#### **TCIP VISION OF TECHNOLOGY & OPERATIONAL EXCELLENCE**









## **INDEMNIFICATIONS** BY YEARS

| YEAR  | NO Of EQ | CLAIM FILES            | PAYMENT (TL)   |  |
|-------|----------|------------------------|----------------|--|
| 2000  | 1        | 6                      | 23.022         |  |
| 2001  | 17       | 336                    | 126.052        |  |
| 2002  | 21       | 1.558                  | 2.292.146      |  |
| 2003  | 20       | 2.504                  | 5.203.990      |  |
| 2004  | 31       | 587                    | 768.927        |  |
| 2005  | 41       | 3.489                  | 8.134.352      |  |
| 2006  | 23       | 500                    | 1.303.6