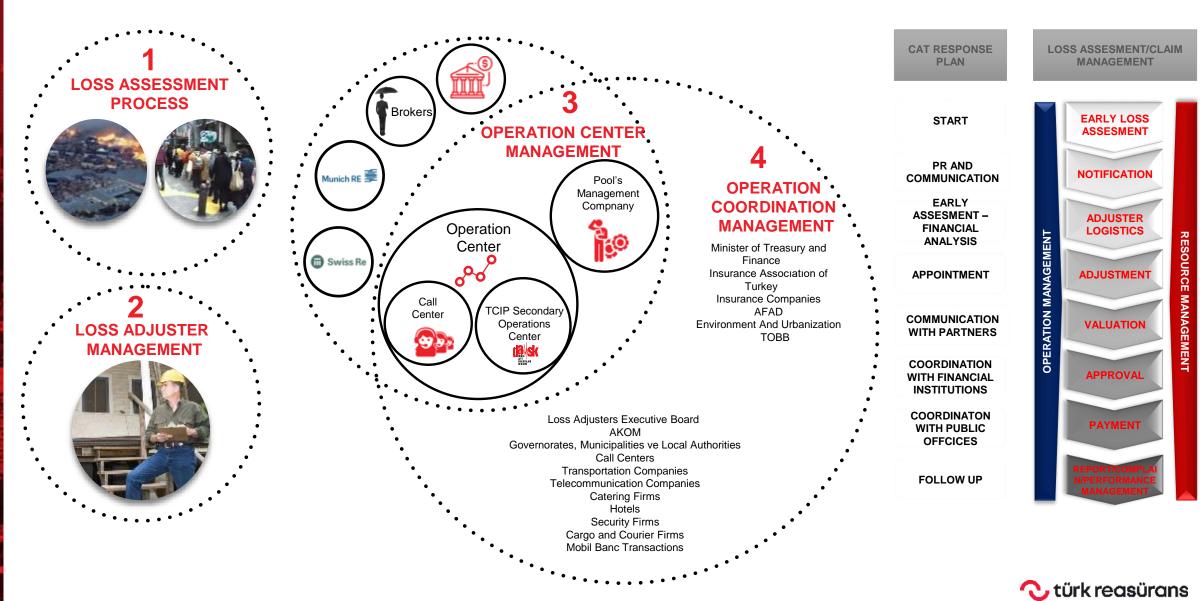

# COMPLEXITY IN NAT-CAT OPERATIONS

# UNIQUE ORGANIZATIONAL STRUCTURE

🔨 türk reasürans