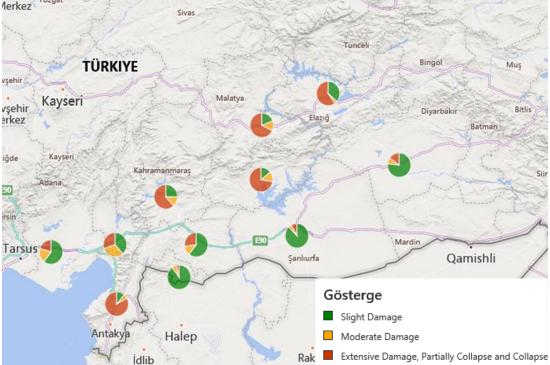

#### Number of Pay-Out Claim Files by Extent of Damages

#### Indemnification by Extent of Damages