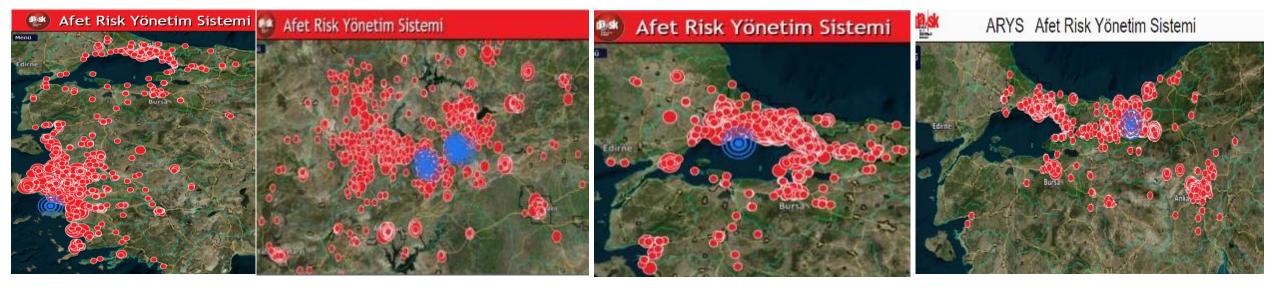

### EQ OPERATIONS – LAST 3 YEARS

#### October 30th 2020 İzmir/Seferihisar

- Total Claims ~31 K files
- Claims Paid TL 435 mio

- Jan 24th & Dec 27th 2020 Elazığ
- Total Claims ~40 K files
- Claims Paid TL 392 mio

#### September 26th 2019 İstanbul, 5.8 Silivri offshore

- Total Claims ~16 K files
- Claims Paid TL 70 mio

#### November 23th 2022 (5,9) Düzce / Gölyaka

- Total Claim Files 17.160
- Claims Paid TL 165 mio

### EQ OPERATIONS - KAHRAMANMARAS EARTHQUAKE

February 6th 2023 (7,6 and 7,7) Kahramanmaraş / Elbistan and Pazarcık

- Total Claim Files 511.344
- Claims Paid over TL 24 Billion
- \* As of 15th May