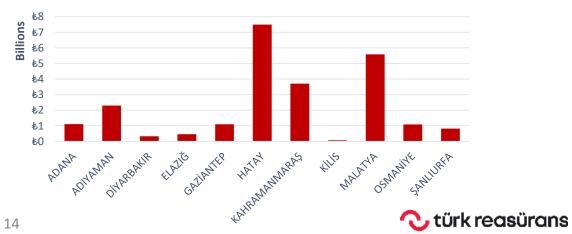

# **PENETRATION** AT EARTHQUAKE REGIONS

EAST ANATOLIA

SOUTHEAST ANATOLIA

| Cities        | Number of Policy | Cover (TL)        | Penetration (%) |  |
|---------------|------------------|-------------------|-----------------|--|
| KAHRAMANMARAŞ | 113.347          | 16.707.106.828    | 54              |  |
| ADANA         | 222.159          | 40.980.901.552    | 46              |  |
| ADIYAMAN      | 40.107           | 7.741.194.568     | 45              |  |
| ELAZIĞ        | 80.151           | 17.187.269.444    | 59              |  |
| MALATYA       | 98.618           | 19.422.569.208    | 52              |  |
| DİYARBAKIR    | 78.904           | 17.965.382.544    | 34              |  |
| ŞANLIURFA     | 105.219          | 17.364.013.704    | 53              |  |
| OSMANİYE      | 43.252           | 7.766.255.842     | 43              |  |
| GAZİANTEP     | 219.644          | 33.397.152.676 65 |                 |  |
| ΗΑΤΑΥ         | 126.852          | 22.897.877.692 40 |                 |  |
| кilis         | 14.996           | 1.953.594.296     | 60              |  |
| Total         | 1.143.249        | 203.383.318.354   | Average: %50    |  |