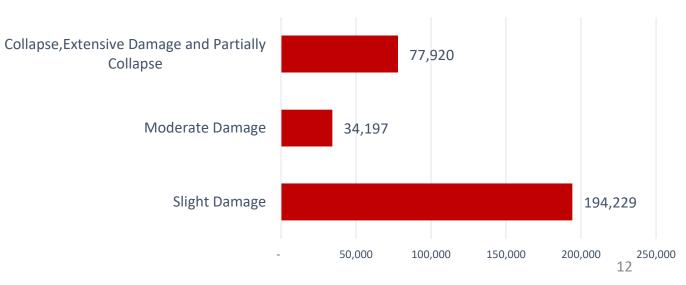

#### Incurred Loss as of 15.05.2023 Average Total Claim Files Total Claim Files Paid claim Indemnity **Extent of Damages** Indemnity (TL) Indemnity files # # Ratio Ratio (TL) 194.229 6.234.662.976 32.100 Slight Damage 26% 375.465 73% 2.848.521.800 83.297 12% Moderate Damage 34.197 40.170 8% Collapse, Extensive Damage and Partially 77.920 15.137.488.617 194.270 62% 95.709 19% Collapse Total 306.346 24.220.673.393 511.344

### **INDEMNIFICATIONS** FOR KAHRAMANMARAS EQ (continue'd)

| Extent of Damages                                      | Paid claim<br>files # | Indemnity (TL) | Average<br>Indemnity<br>(TL) | Indemnity<br>Ratio | Total Claim<br>files # | Total Claim<br>Files Ratio |
|--------------------------------------------------------|-----------------------|----------------|------------------------------|--------------------|------------------------|----------------------------|
| Slight Damage                                          | 194.229               | 6.234.662.976  | 32.100                       | 26%                | 375.465                | 73%                        |
| Moderate Damage                                        | 34.197                | 2.848.521.800  | 83.297                       | 12%                | 40.170                 | 8%                         |
| Collapse,Extensive<br>Damage and Partially<br>Collapse | 77.920                | 15.137.488.617 | 194.270                      | 62%                | 95.709                 | 19%                        |
| Total                                                  | 306.346               | 24.220.673.393 |                              |                    | 511.344                |                            |