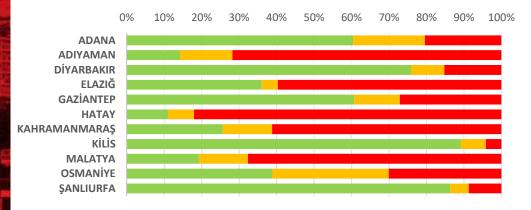

#### Number of Claim Files Ratio by Extent of Damages in Cities

**Total Number of Claim Files by Location** 

Q&A Thank you