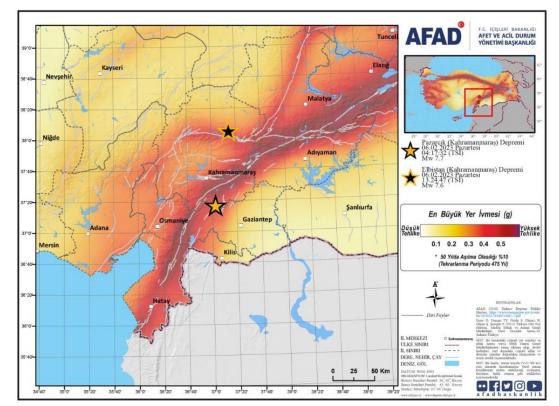

### EQ OPERATIONS - KAHRAMANMARAS EARTHQUAKE

February 6th 2023 (7,6 and 7,7) Kahramanmaraş / Elbistan and Pazarcık

- Total Claim Files 511.344
- Claims Paid over TL 24 Billion
- \* As of 15th May

As of Feb 6th