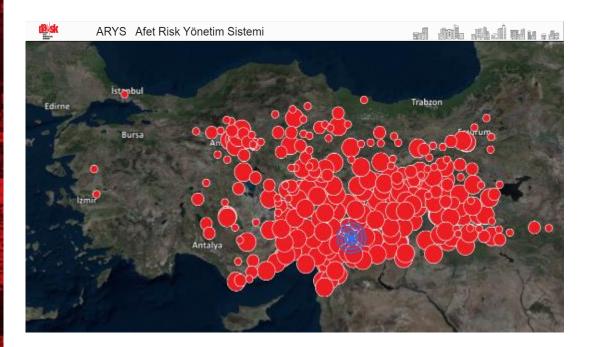

### EQ OPERATIONS - KAHRAMANMARAS EARTHQUAKE

February 6th 2023 (7,6 and 7,7) Kahramanmaraş / Elbistan and Pazarcık

- Total Claim Files 511.344
- Claims Paid over TL 24 Billion
- \* As of 15th May

### **INDEMNIFICATIONS** FOR KAHRAMANMARAS EQ

**Total # of Claim Files Ratio** 