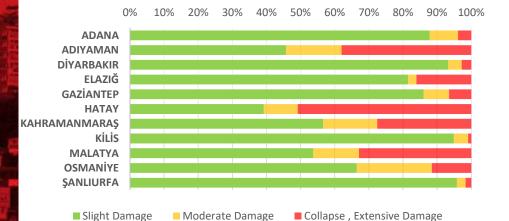

#### Incurred Loss as of 15.05.2023 Average Total Claim Files Total Claim Files Paid claim Indemnity **Extent of Damages** Indemnity (TL) Indemnity files # # Ratio Ratio (TL) 194.229 6.234.662.976 32.100 Slight Damage 26% 375.465 73% 2.848.521.800 83.297 12% Moderate Damage 34.197 40.170 8% Collapse, Extensive Damage and Partially 77.920 15.137.488.617 194.270 62% 95.709 19% Collapse Total 306.346 24.220.673.393 511.344

### **INDEMNIFICATIONS** FOR KAHRAMANMARAS EQ (continue'd)

| Extent of Damages                                      | Paid claim<br>files # | Indemnity (TL) | Average<br>Indemnity<br>(TL) | Indemnity<br>Ratio | Total Claim<br>files # | Total Claim<br>Files Ratio |
|--------------------------------------------------------|-----------------------|----------------|------------------------------|--------------------|------------------------|----------------------------|
| Slight Damage                                          | 194.229               | 6.234.662.976  | 32.100                       | 26%                | 375.465                | 73%                        |
| Moderate Damage                                        | 34.197                | 2.848.521.800  | 83.297                       | 12%                | 40.170                 | 8%                         |
| Collapse,Extensive<br>Damage and Partially<br>Collapse | 77.920                | 15.137.488.617 | 194.270                      | 62%                | 95.709                 | 19%                        |
| Total                                                  | 306.346               | 24.220.673.393 |                              |                    | 511.344                |                            |

#### Number of Claim Files Ratio by Extent of Damages in Cities

**Total Number of Claim Files by Location** 

Q&A Thank you