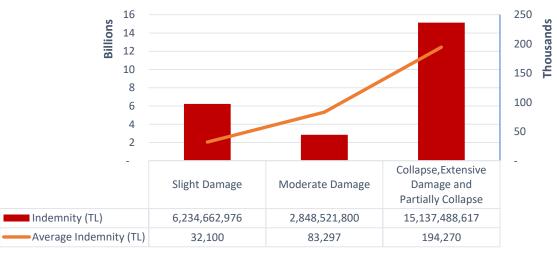

#### Incurred Loss as of 15.05.2023 Average Total Claim Files Total Claim Files Paid claim Indemnity **Extent of Damages** Indemnity (TL) Indemnity files # # Ratio Ratio (TL) 194.229 6.234.662.976 32.100 Slight Damage 26% 375.465 73% 2.848.521.800 83.297 12% Moderate Damage 34.197 40.170 8% Collapse, Extensive Damage and Partially 77.920 15.137.488.617 194.270 62% 95.709 19% Collapse Total 306.346 24.220.673.393 511.344

### **INDEMNIFICATIONS** FOR KAHRAMANMARAS EQ (continue'd)

| Extent of Damages                                      | Paid claim<br>files # | Indemnity (TL) | Average<br>Indemnity<br>(TL) | Indemnity<br>Ratio | Total Claim<br>files # | Total Claim<br>Files Ratio |
|--------------------------------------------------------|-----------------------|----------------|------------------------------|--------------------|------------------------|----------------------------|
| Slight Damage                                          | 194.229               | 6.234.662.976  | 32.100                       | 26%                | 375.465                | 73%                        |
| Moderate Damage                                        | 34.197                | 2.848.521.800  | 83.297                       | 12%                | 40.170                 | 8%                         |
| Collapse,Extensive<br>Damage and Partially<br>Collapse | 77.920                | 15.137.488.617 | 194.270                      | 62%                | 95.709                 | 19%                        |
| Total                                                  | 306.346               | 24.220.673.393 |                              |                    | 511.344                |                            |

#### Indemnity (TL) Average Indemnity (TL)