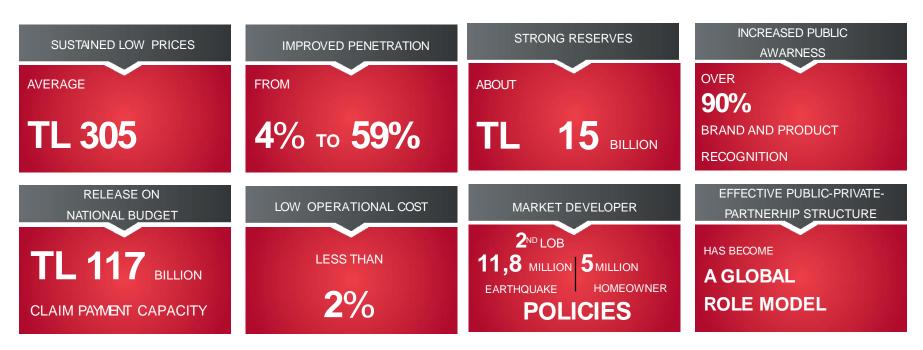

# PURPOSE OF TCIP

Insurance Coverage at reasonable prices for people with average income

- Less government expenditure for catastrophes
- Ground for long term fund accumulation
- Sharing the financial burden of earthquake with reinsurance markets
- Improvement of risk culture and insurance consciousness in public
- Coordination of 37 Insurance Companies and about 17.000 agencies to issue Compulsory Earthquake Policy
- Loss assessment and payment of indemnities in case of an earthquake
- DASK has enough protection & claim payment capasity in case of an earthquake
  - Accumulated Earthquake Reserve
  - Reinsurance protection
- Whole Reinsurance protection is provided by reputable Reinsurers and Insurers.
- Claim payment capacity of TCIP is TL 117 Billion in 2022-2023

Total No of Claims Files 451 K

Total of Indemnifications (since establisment) TL 27 billion