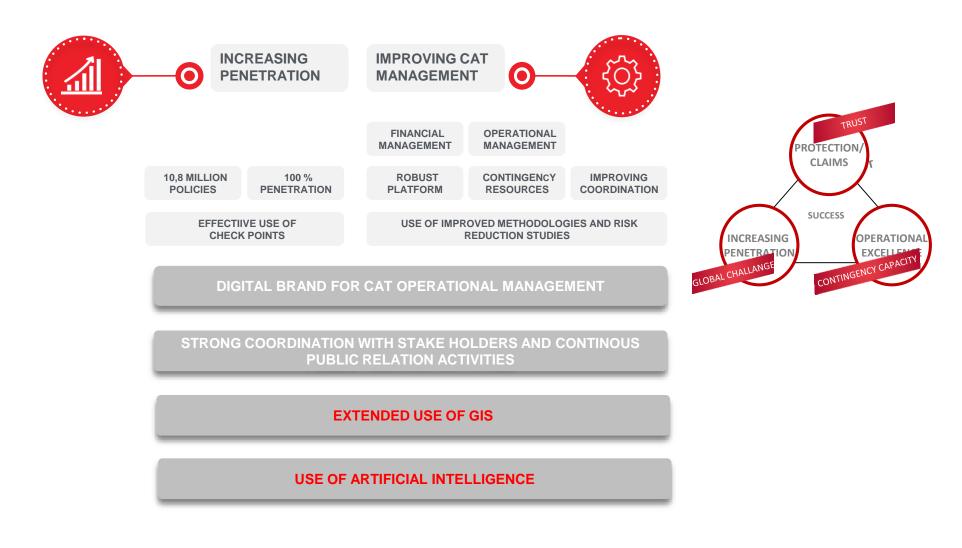

ial burden of earthquake with reinsurance markets
- Improvement of risk culture and insurance consciousness in public
- Coordination of 37 Insurance Companies and about 17.000 agencies to issue Compulsory Earthquake Policy
- Loss assessment and payment of indemnities in case of an earthquake
- DASK has enough protection & claim payment capasity in case of an earthquake
  - Accumulated Earthquake Reserve
  - Reinsurance protection
- Whole Reinsurance protection is provided by reputable Reinsurers and Insurers.
- Claim payment capacity of TCIP is TL 117 Billion in 2022-2023







# UNIQUE ORGANIZATIONAL STRUCTURE







🔨 türk reasürans

#### PRODUCT





#### **GLOBAL ROLE MODEL**









# COMPLEXITY IN NAT-CAT OPERATIONS



#### **TCIP VISION OF TECHNOLOGY & OPERATIONAL EXCELLENCE**









## **INDEMNIFICATIONS** BY YEARS

| YEAR  | NO Of EQ | CLAIM FILES            | PAYMENT (TL)   |  |
|-------|----------|------------------------|----------------|--|
| 2000  | 1        | 6                      | 23.022         |  |
| 2001  | 17       | 336                    | 126.052        |  |
| 2002  | 21       | 1.558                  | 2.292.146      |  |
| 2003  | 20       | 2.504                  | 5.203.990      |  |
| 2004  | 31       | 587                    | 768.927        |  |
| 2005  | 41       | 3.489                  | 8.134.352      |  |
| 2006  | 23       | 500                    | 1.303.673      |  |
| 2007  | 42       | 997                    | 1.492.767      |  |
| 2008  | 45       | 496                    | 2.060.526      |  |
| 2009  | 37       | 268