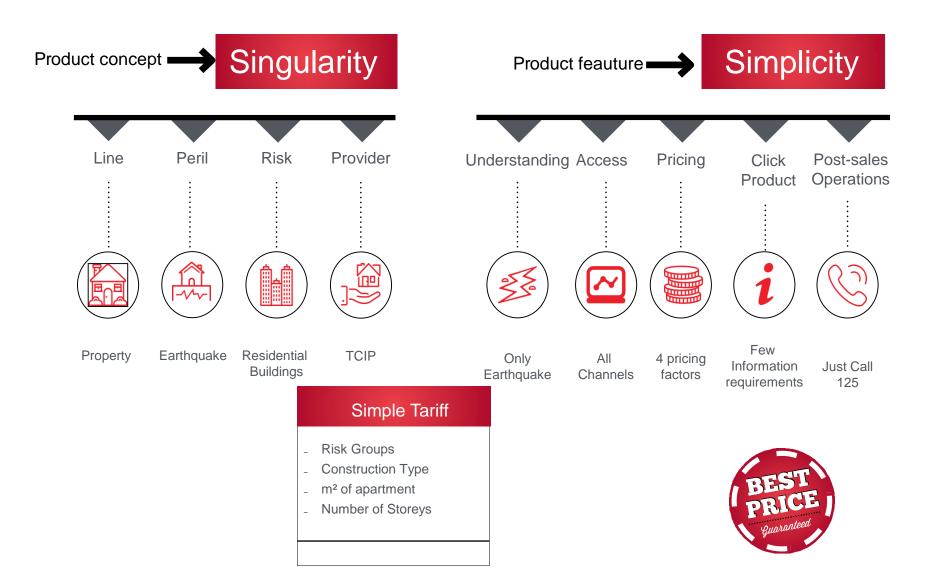

for people with average income

- Less government expenditure for catastrophes
- Ground for long term fund accumulation
- Sharing the financial burden of earthquake with reinsurance markets
- Improvement of risk culture and insurance consciousness in public
- Coordination of 37 Insurance Companies and about 17.000 agencies to issue Compulsory Earthquake Policy
- Loss assessment and payment of indemnities in case of an earthquake
- DASK has enough protection & claim payment capasity in case of an earthquake
  - Accumulated Earthquake Reserve
  - Reinsurance protection
- Whole Reinsurance protection is provided by reputable Reinsurers and Insurers.
- Claim payment capacity of TCIP is TL 117 Billion in 2022-2023







# UNIQUE ORGANIZATIONAL STRUCTURE







🔨 türk reasürans

#### PRODUCT





#### **GLOBAL ROLE MODEL**









# COMPLEXITY IN NAT-CAT OPERATIONS



#### **TCIP VISION OF TECHNOLOGY & OPERATIONAL EXCELLENCE**









## **INDEMNIFICATIONS** BY YEARS

| YEAR  | NO Of EQ | CLAIM FILES            | PAYMENT (TL)   |  |
|-------|----------|------------------------|----------------|--|
| 2000  | 1        | 6                      | 23.022         |  |
| 2001  | 17       | 336                    | 126.052        |  |
| 2002  | 21       | 1.558                  | 2.292.146      |  |
| 2003  | 20       | 2.504                  | 5.203.990      |  |
| 2004  | 31       | 587                    | 768.927        |  |
| 2005  | 41       | 3.489                  | 8.134.352      |  |
| 2006  | 23       | 500                    | 1.303.673      |  |
| 2007  | 42       | 997