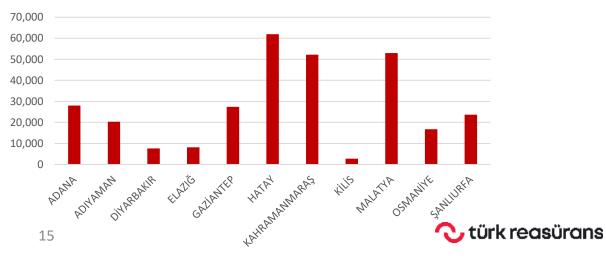

# **PENETRATION** AT EARTHQUAKE REGIONS

EAST ANATOLIA

SOUTHEAST ANATOLIA

| Cities        | Number of Policy | Cover (TL)        | Penetration (%) |  |
|---------------|------------------|-------------------|-----------------|--|
| KAHRAMANMARAŞ | 113.347          | 16.707.106.828    | 54              |  |
| ADANA         | 222.159          | 40.980.901.552    | 46              |  |
| ADIYAMAN      | 40.107           | 7.741.194.568     | 45              |  |
| ELAZIĞ        | 80.151           | 17.187.269.444    | 59              |  |
| MALATYA       | 98.618           | 19.422.569.208    | 52              |  |
| DİYARBAKIR    | 78.904           | 17.965.382.544    | 34              |  |
| ŞANLIURFA     | 105.219          | 17.364.013.704    | 53              |  |
| OSMANİYE      | 43.252           | 7.766.255.842     | 43              |  |
| GAZİANTEP     | 219.644          | 33.397.152.676 65 |                 |  |
| ΗΑΤΑΥ         | 126.852          | 22.897.877.692 40 |                 |  |
| кilis         | 14.996           | 1.953.594.296     | 60              |  |
| Total         | 1.143.249        | 203.383.318.354   | Average: %50    |  |

As of Feb 6th