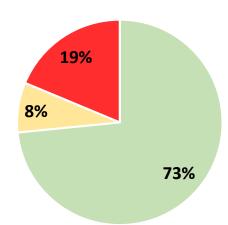

### **INDEMNIFICATIONS** FOR KAHRAMANMARAS EQ

**Total # of Claim Files Ratio** 

#### Incurred Loss as of 15.05.2023 Average Total Claim Files Total Claim Files Paid claim Indemnity **Extent of Damages** Indemnity (TL) Indemnity files # # Ratio Ratio (TL) 194.229 6.234.662.976 32.100 Slight Damage 26% 375.465 73% 2.848.521.800 83.297 12% Moderate Damage 34.197 40.170 8% Collapse, Extensive Damage and Partially 77.920 15.137.488.617 194.270 62% 95.709 19% Collapse Total 306.346 24.220.673.393 511.344

#### Number of Pay-Out Claim Files by Extent of Damages