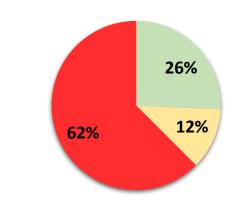

### **INDEMNIFICATIONS** FOR KAHRAMANMARAS EQ

**Total # of Claim Files Ratio** 

#### Incurred Loss as of 15.05.2023 Average Total Claim Files Total Claim Files Paid claim Indemnity **Extent of Damages** Indemnity (TL) Indemnity files # # Ratio Ratio (TL) 194.229 6.234.662.976 32.100 Slight Damage 26% 375.465 73% 2.848.521.800 83.297 12% Moderate Damage 34.197 40.170 8% Collapse, Extensive Damage and Partially 77.920 15.137.488.617 194.270 62% 95.709 19% Collapse Total 306.346 24.220.673.393 511.344

Slight Damage Moderate Damage Collapse, Extensive Damage and Partially Collapse

**Indemnity Ratio** 

Slight Damage Moderate Damage Collapse, Extensive Damage and Partially Collapse